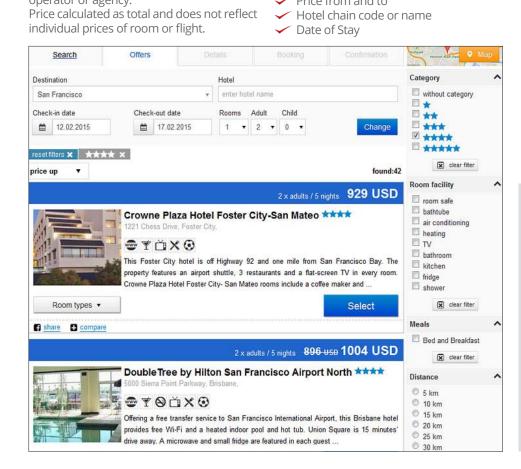

The hotel content is captured via XML from diverse suppliers.

Price calculation can be marked up by tour operator or agency.

Operators fares can be mixed with hotel fares and remain fully invisible. Seamless real time booking of both flights and hotel room. Full description of hotel and room. Googlemap enabled. Fully PCI DSS compliant.

Mark-ups can be defined based on several criteria as service charge or included:

- Country
- Supplier
- Amount
- City
- Hotel code
- Hotel name
- Price from and to

Hotel content can also be distributed via our standalone engines.

Contents of different hotel suppliers is aggregated and displayed individually or in one array.

- Expedia affiliate Network
- HRS
- Gullivers Travel Associates
- Holiday Group Hotel (GTA)
- Hotelbeds
- 🗸 Totalstay
- Touricoholidays
- TUI Hotel platform